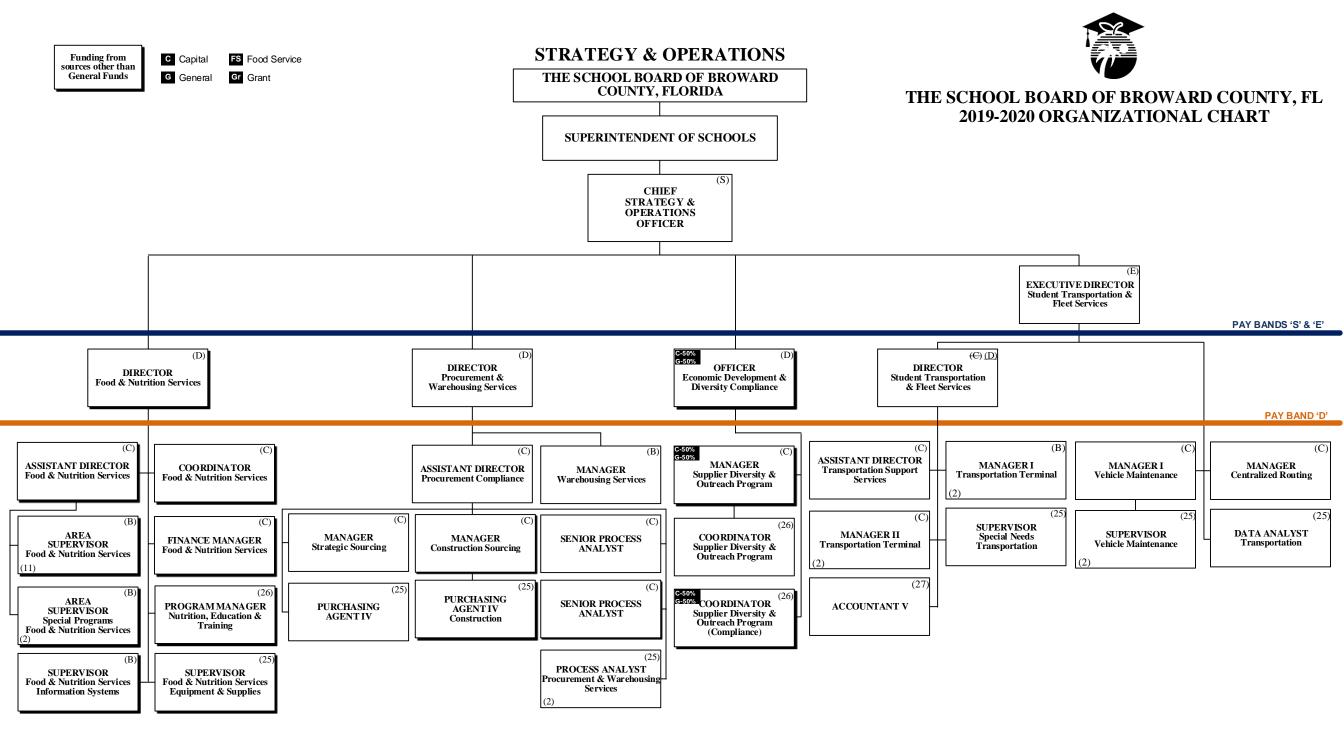

STRATEGY & OPERATIONS Funding from sources other than Capital FS Food Service Gr Grant G General General Funds THE SCHOOL BOARD OF BROWARD THE SCHOOL BOARD OF BROWARD COUNTY, FL COUNTY, FLORIDA 2019-2020 ORGANIZATIONAL CHART SUPERINTENDENT OF SCHOOLS CHIEF STRATEGY & **OPERATIONS** OFFICER EXECUTIVE DIRECTOR Strategic Initiative Management (D) DIRECTOR DIRECTOR DIRECTOR DIRECTOR **Business Support Center Grants Administration** Performance Management **Program Evaluation** (27) (C) EVALUATION ADMINISTRATOR COORDINATOR COORDINATOR MANAGER SENIOR MANAGER Performance Management Strategic Management Budget Grant Programs (27) (26) MANAGER BUSINESS ANALYST Grant Programs Oversight

GRANTS ADMINISTRATOR

Accountability & Reporting

(26)

SUPERVISOR I Printing Services

> ESMAB PAY BANDS 'C' & 'B' **TSP PAY GRADES 25-28**

PAY BANDS 'S' & 'E'

PAY BAND 'D'

SUPERINTENDENT OF SCHOOLS

## THE SCHOOL BOARD OF BROWARD COUNTY, FL 2019-2020 ORGANIZATIONAL CHART